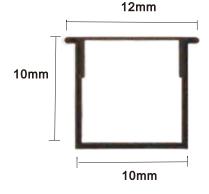

# Standard

Standard Dim(mm) 12mm(W)(outer) \*10mm(H)

(Length will be varied to suit cabinet size)

Material Aluminum profile & PC diffuser

Induction Distance 8cm
Cover Milky
Power(W) 8W/M

Voltage(V) DC24V

Luminous Output 100 lm/W