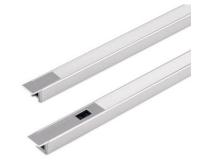

# LED Cabinet Light Strip & Remote sensing switch

#### Features:

- \* Slim size 10mm(W)x10mm(H)
- \* Exceptional even illumination ( LED spot not seen)
- \* 120 degree lighting output
- \* Ideal for both direct or indirect light effect
- \* Aluminum to maximize heat dissipation
- \* SPM Design power circuit protection to cut off individual LEDs when mal-fucntioned.
- \* CRI > 90
- \* High lumen output 100lm/w
- \* Infrared sensor to detect hand movement at 8cm distance